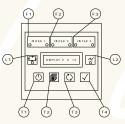

### Optional control pånel unit

# Air purification control panel option The air purification control panel ensures a better operating control of the units main functions.

Weekly starting / stopping can be programmed • Filter operating hours can be verified as well as the remaining operating hours • Filter pressure can be verified • Fan's total operating hours can be verified • Unit starting / stopping by means of the air quality feeler (optional) • UV germicidal lamp notification

The control panel was designed in order to control the main functions of the purification system unit. This electronic control card assures that the unit is functioning properly by scheduling fans starting operation, controlling the filters and UV lamp usage. The control panel also allows easy and fast visibility to view the units condition

### **Control buttons:**

- Four key buttons: T1, T2, T3, T4.
- Two LED lights for unit function: L1, L2.
- Tree labels representing the filters: F1, F2, F3, each of them having two LED lights. (Green & Red) O
- A LCD display screen 2 x 16 cm.